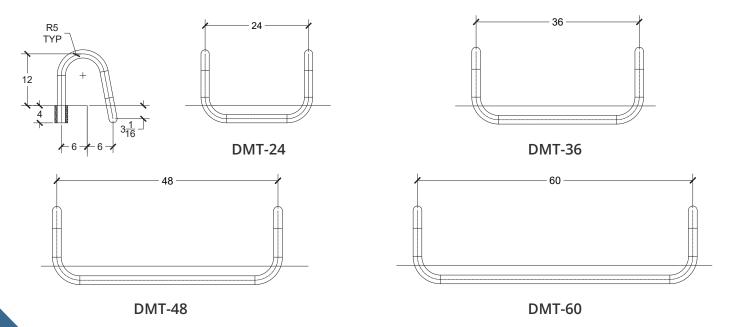

## **Models & Ordering**

| Model  | Description   | Shipping |     |     |     |  |
|--------|---------------|----------|-----|-----|-----|--|
|        |               | Weight   | L   | W   | Н   |  |
| DMT-24 | 24" W x 12" H | 12 lbs.  | 25" | 17" | 14" |  |
| DMT-36 | 36" W x 12" H | 13 lbs.  | 38" | 17" | 14" |  |
| DMT-48 | 48" W x 12" H | 15 lbs   | 50" | 17" | 14" |  |
| DMT-60 | 60" W x 12" H | 16 lbs   | 62" | 17" | 14" |  |

### **Dimensional Drawings**