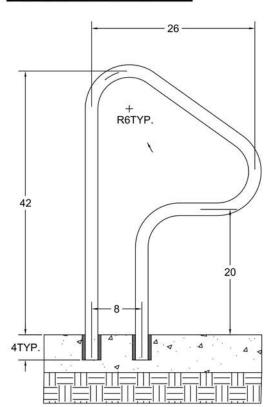

## Features

- High impact polymer exterior
- Galvanized steel reinforced interior
- Tubing: 1.90" OD, 1.38" ID
- Bends: 6" radius
- Wall thickness: .25"

| Model | Description           | Shipping Wt. | L   | W   | н  |
|-------|-----------------------|--------------|-----|-----|----|
| S-326 | 26" W x 42" H, 3 Bend | 20 lbs.      | 48″ | 28" | 2″ |

All measurements on center. Escutcheons are included. When ordering, add the color to the end of the model number: (W) White, (B) Beige, (G) Gray, (T) Taupe, (BK) Black. Saftron ladders and rails are available in custom bends, sizes, and colors.