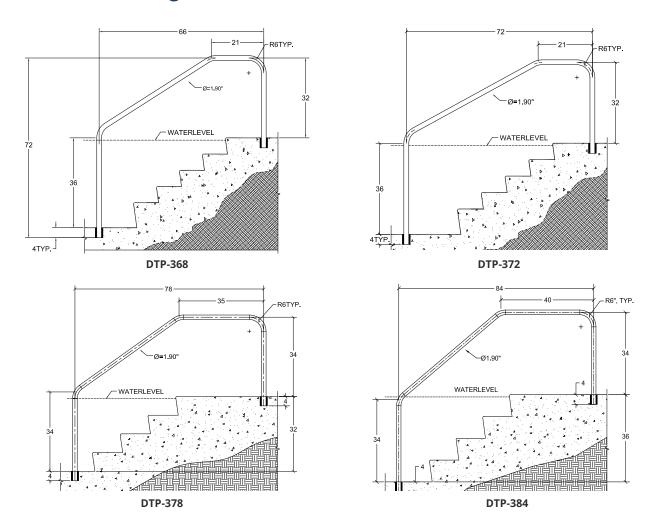

### **Models & Ordering**

| Model   | Description           | Shipping |     |     |    |  |
|---------|-----------------------|----------|-----|-----|----|--|
|         |                       | Weight   | L   | W   | Н  |  |
| DTP-348 | 48" W x 32" H, 3 Bend | 15 lbs   | 74" | 42" | 3" |  |
| DTP-360 | 60" W x 32" H, 3 Bend | 17 lbs   | 88" | 42" | 3" |  |
| DTP-366 | 66" W x 32" H, 3 Bend | 17 lbs   | 94" | 42" | 3" |  |
| DTP-372 | 72" W x 32" H, 3 Bend | 17 lbs   | 98" | 42" | 3" |  |

# **Dimensional Drawings (Continued)**