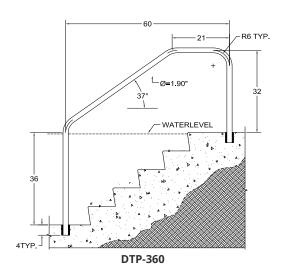

### **Models & Ordering**

| Model   | Description           | Shipping |     |     |    |  |
|---------|-----------------------|----------|-----|-----|----|--|
|         |                       | Weight   | L   | W   | Н  |  |
| DTP-348 | 48" W x 32" H, 3 Bend | 15 lbs   | 74" | 42" | 3" |  |
| DTP-360 | 60" W x 32" H, 3 Bend | 17 lbs   | 88" | 42" | 3" |  |
| DTP-366 | 66" W x 32" H, 3 Bend | 17 lbs   | 94" | 42" | 3" |  |
| DTP-372 | 72" W x 32" H, 3 Bend | 17 lbs   | 98" | 42" | 3" |  |

## **Dimensional Drawings**