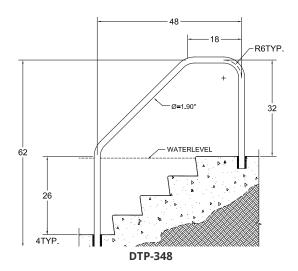

### **Models & Ordering**

| Model   | Description           | Shipping |     |     |    |  |
|---------|-----------------------|----------|-----|-----|----|--|
|         |                       | Weight   | L   | W   | Н  |  |
| DTP-348 | 48" W x 32" H, 3 Bend | 15 lbs   | 74" | 42" | 3" |  |
| DTP-360 | 60" W x 32" H, 3 Bend | 17 lbs   | 88" | 42" | 3" |  |
| DTP-366 | 66" W x 32" H, 3 Bend | 17 lbs   | 94" | 42" | 3" |  |
| DTP-372 | 72" W x 32" H, 3 Bend | 17 lbs   | 98" | 42" | 3" |  |

## **Dimensional Drawings**