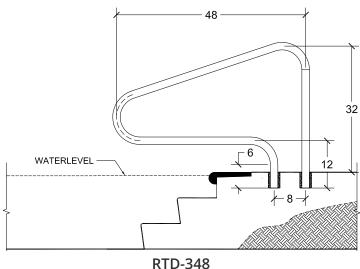

### **Dimensional Drawings**

## **Models & Ordering**

|         |               | Snipping |     |     |    |  |
|---------|---------------|----------|-----|-----|----|--|
| Model   | Description   | Weight   | L   | W   | Н  |  |
| RTD-348 | 48" W x 32" H | 18 lbs.  | 50" | 38" | 2" |  |